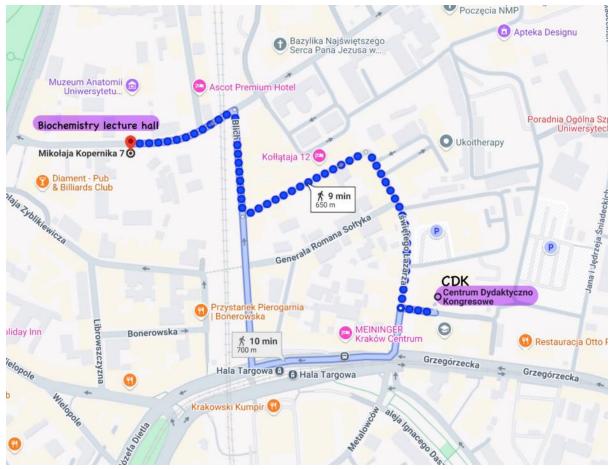

## Thursday 24.04

Scientific sessions I 13:00-15:00

| Anatomy and Basic Science OS          | Physiology Lecture Hall      |
|---------------------------------------|------------------------------|
| Cardilogy & Cardiosurgery OS          | CDK, Hall C                  |
| Oncology OS                           | CDK, Hall D                  |
| Forensic Medicine & Pathology OS      | Pathomorphology Lecture Hall |
| Immunology & Experimental Medicine OS | Biochemistry Lecture Hall    |
| Pharmacy & Molecular Biology OS       | CDK, Classroom 5             |

#### Scientific Sessions IV 12:30 -14:30

| Dentistry OS                           | CDK, Hall C                  |
|----------------------------------------|------------------------------|
| Public Health OS                       | Anatomy Lecture Hall         |
| Medical Education OS                   | CDK, classroom 5             |
| Mental Health OS                       | Biochemistry Lecture Hall    |
| Gynaecology & Obstetrics OS            | CDK, Hall D                  |
| Emergency Medicine & Anesthesiology OS | Biochemistry Conference Room |