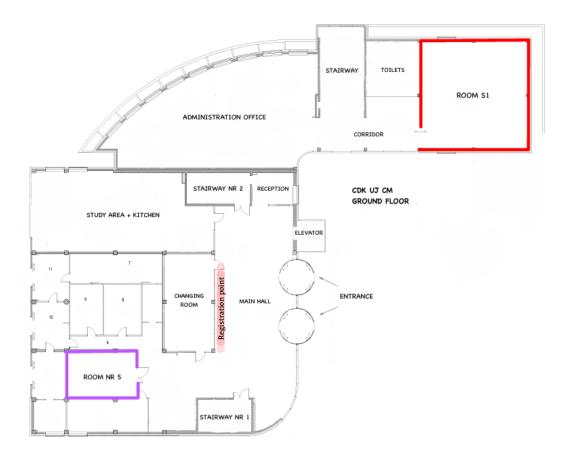

## **Friday 25.04**

Workshops I 9:00 - 10:30

| vorkshops 1 9.00 - 10.50                                   |                           |
|------------------------------------------------------------|---------------------------|
| Interventional Cardiology                                  | CDK, Classroom S1         |
| Surgical Suturing                                          | CDK, Classroom 22 (p1)    |
| Forensic Medicine Crime Mystery                            | CDK, Hall A               |
| Guided Imagery                                             | CDK, Classroom 7          |
| Intubation and mechanical ventilation                      | CDK, Classroom 215        |
| Stroke Patient Assessment Protocol                         | Biochemistry Lecture Hall |
| Workshop on MTT Assay or Basics of Proteomics              | Classroom in Biochemistry |
| Workshop on how to Perform Injections and Insert Catheters | CDK, Hall D               |
| Obstetric ultrasound                                       | CDK, Classroom 5          |
| Casting                                                    | CDK, Classroom 23 (p1)    |
| ECHO                                                       | CDK, Hall C               |
| Newborn Examination                                        | CDK, Classroom 8          |

#### Scientific sessions II 11:00 - 13:00

| Surgery OS                       | CDK, Hall A                  |
|----------------------------------|------------------------------|
| Endocrinology OS                 | CDK, Hall C                  |
| Radiology OS                     | Pathomorphology Lecture Hall |
| Gastroenterology OS              | CDK, classroom S1            |
| Pediatrics CS OS                 | CDK,Hall D                   |
| Nursing & Midwifery OS           | CDK, classroom 215           |
| Surgical Case Report PS          | CDK, Half floor 1,5          |
| Internal Medicine Case Report PS | CDK, hall in front Hall C    |
| Cardiovascular Case Report PS    | CDK, hall I floor, part A    |