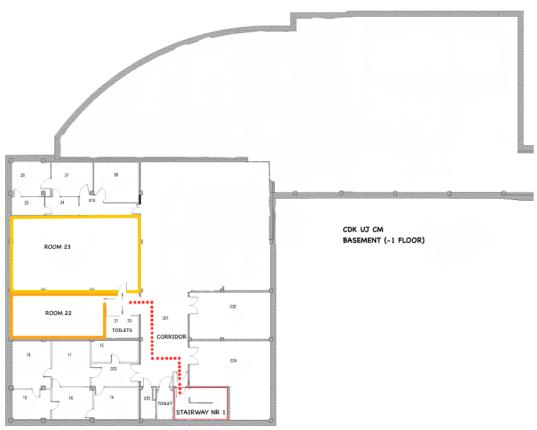

Workshops I 14:00 - 15:30

| Stat At I At . I a | CDV Classes 22 (s. 4)  |
|--------------------|------------------------|
| First Aid Newborns | CDK, Classroom 23 (p1) |
|                    |                        |

#### Workshops II 9:00 - 10:30

| POCUS                               | CDK, Classroom 5          |
|-------------------------------------|---------------------------|
| ECG interpretation                  | CDK, Hall D               |
| Emergency Case Simulation           | CDK, Classroom 22 (p1)    |
| Holoanatomy                         | Anatomy Lecture Hall      |
| Laboratory research on cancer cells | Physiology Laboratoratory |
| Discussion of Legal Aspects         | Biochemistry Lecture Hall |
| Interventional Cardiology           | CDK, Classroom 23 (p1)    |