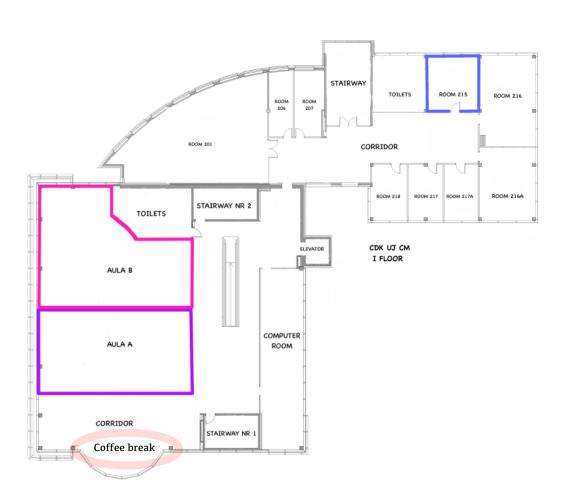

## **Friday 25.04**

Workshops I 9:00 - 10:30

| vorkshops 1 9.00 - 10.50                                   |                           |
|------------------------------------------------------------|---------------------------|
| Interventional Cardiology                                  | CDK, Classroom S1         |
| Surgical Suturing                                          | CDK, Classroom 22 (p1)    |
| Forensic Medicine Crime Mystery                            | CDK, Hall A               |
| Guided Imagery                                             | CDK, Classroom 7          |
| Intubation and mechanical ventilation                      | CDK, Classroom 215        |
| Stroke Patient Assessment Protocol                         | Biochemistry Lecture Hall |
| Workshop on MTT Assay or Basics of Proteomics              | Classroom in Biochemistry |
| Workshop on how to Perform Injections and Insert Catheters | CDK, Hall D               |
| Obstetric ultrasound                                       | CDK, Classroom 5          |
| Casting                                                    | CDK, Classroom 23 (p1)    |
| ECHO                                                       | CDK, Hall C               |
| Newborn Examination                                        | CDK, Classroom 8          |

#### Scientific sessions II 11:00 - 13:00

| Surgery OS                       | CDK, Hall A                  |
|----------------------------------|------------------------------|
| Endocrinology OS                 | CDK, Hall C                  |
| Radiology OS                     | Pathomorphology Lecture Hall |
| Gastroenterology OS              | CDK, classroom S1            |
| Pediatrics CS OS                 | CDK,Hall D                   |
| Nursing & Midwifery OS           | CDK, classroom 215           |
| Surgical Case Report PS          | CDK, Half floor 1,5          |
| Internal Medicine Case Report PS | CDK, hall in front Hall C    |
| Cardiovascular Case Report PS    | CDK, hall I floor, part A    |

#### Scientific sessions III 14:30 - 16:30

| Neurology OS                                    | CDK, classroom S1            |
|-------------------------------------------------|------------------------------|
| Systematic Review OS                            | CDK, Hall D                  |
| Internal Medicine OS                            | CDK, Hall A                  |
| Orthopedics & Physiotherapy OS                  | CDK, Hall C                  |
| Technologies in Medicine OS                     | CDK, classroom 5             |
| Pediatrics OW OS                                | Pathomorphology Lecture Hall |
| Systematic Review: Basic Sciences & Pharmacy PS | CDK, Half floor 1,5          |

#### Workshops II 9:00 - 10:30

| POCUS                               | CDK, Classroom 5          |
|-------------------------------------|---------------------------|
| ECG interpretation                  | CDK, Hall D               |
| Emergency Case Simulation           | CDK, Classroom 22 (p1)    |
| Holoanatomy                         | Anatomy Lecture Hall      |
| Laboratory research on cancer cells | Physiology Laboratoratory |
| Discussion of Legal Aspects         | Biochemistry Lecture Hall |
| Interventional Cardiology           | CDK, Classroom 23 (p1)    |

#### Scientific Sessions IV 12:30 -14:30

| Dentistry OS                           | CDK, Hall C                  |
|----------------------------------------|------------------------------|
| Public Health OS                       | Anatomy Lecture Hall         |
| Medical Education OS                   | CDK, classroom 5             |
| Mental Health OS                       | Biochemistry Lecture Hall    |
| Gynaecology & Obstetrics OS            | CDK, Hall D                  |
| Emergency Medicine & Anesthesiology OS | Biochemistry Conference Room |

#### Friday 25.04

10:30 - 11:00 Coffee Break Hall I floor

13:00 - 14:30 Lunch - Bay II floor

#### Saturday 26.04

10:30 - 11:00 Coffee Break Hall I floor

12:00 - 12:30 Coffee Break Hall I floor

14:30 - 15:30 Lunch - Bay II floor

Coffee and snacks will be available for the whole duration of the conference in the Bay on 1st floor thanks to our sponsor Smooth Catering.