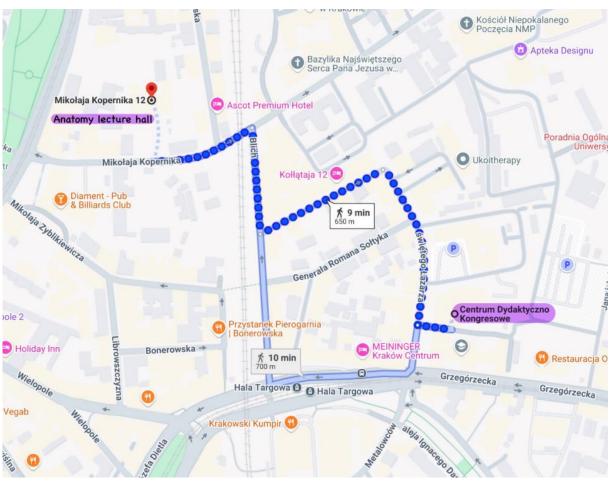

#### Workshops II 9:00 - 10:30

| POCUS                               | CDK, Classroom 5          |
|-------------------------------------|---------------------------|
| ECG interpretation                  | CDK, Hall D               |
| Emergency Case Simulation           | CDK, Classroom 22 (p1)    |
| Holoanatomy                         | Anatomy Lecture Hall      |
| Laboratory research on cancer cells | Physiology Laboratoratory |
| Discussion of Legal Aspects         | Biochemistry Lecture Hall |
| Interventional Cardiology           | CDK, Classroom 23 (p1)    |

#### Scientific Sessions IV 12:30 -14:30

| Dentistry OS                           | CDK, Hall C                  |
|----------------------------------------|------------------------------|
| Public Health OS                       | Anatomy Lecture Hall         |
| Medical Education OS                   | CDK, classroom 5             |
| Mental Health OS                       | Biochemistry Lecture Hall    |
| Gynaecology & Obstetrics OS            | CDK, Hall D                  |
| Emergency Medicine & Anesthesiology OS | Biochemistry Conference Room |