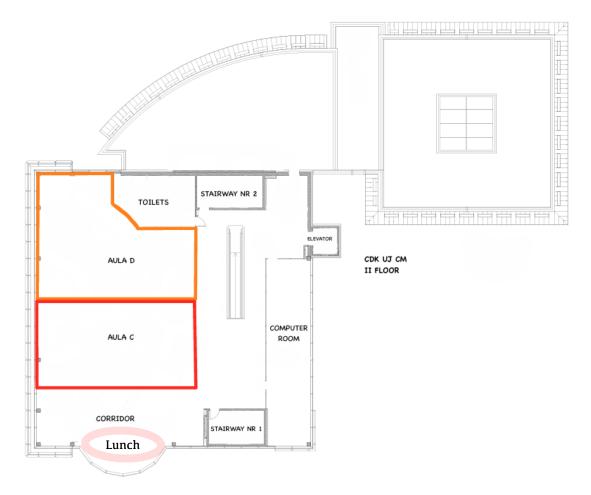

#### LUNCH

#### Thursday 24.04

15:00 - 16:00 Lunch - Bay II floor

#### Friday 25.04

10:30 - 11:00 Coffee Break Hall I floor

13:00 - 14:30 Lunch - Bay II floor

#### Saturday 26.04

10:30 - 11:00 Coffee Break Hall I floor

12:00 - 12:30 Coffee Break Hall I floor

14:30 - 15:30 Lunch - Bay II floor

Coffee and snacks will be available for the whole duration of the conference in the Bay on 1st floor thanks to our sponsor Smooth Catering.